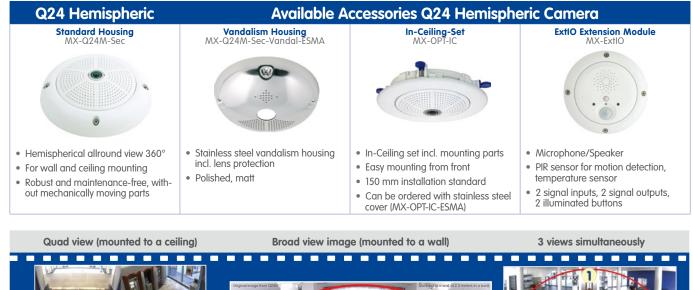

### Powerful performance in complete video solutions ...

- Complete panorama view, ideal for access control
- Quad view to show images from four different angles simultaneously
- Digital, continuous zooming and panning
- Robust and maintenance-free, without mechanically moving parts
- Event-controlled, complete room recording directly in the camera (4 GB MicroSD card incl.)
- Alarm function, speaker and microphone integrated