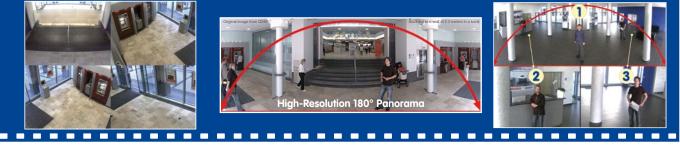

### Powerful performance in complete video solutions ...

- Complete panorama view, ideal for access control
- Quad view to show images from four different angles simultaneously
- Digital, continuous zooming and panning
- Robust and maintenance-free, without mechanically moving parts
- Event-controlled, complete room recording directly in the camera (4 GB MicroSD card incl.)
- Alarm function, speaker and microphone integrated