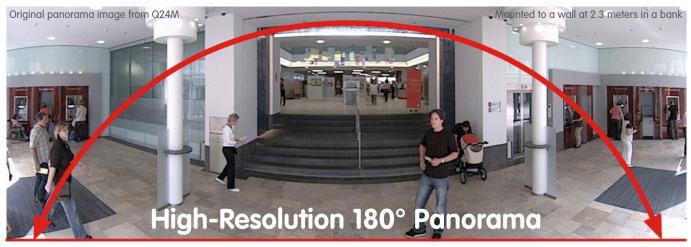

### Powerful performance in complete video solutions ...

- Complete panorama view, ideal for access control
- Quad view to show images from four different angles simultaneously
- Digital, continuous zooming and panning
- Robust and maintenance-free, without mechanically moving parts
- Event-controlled, complete room recording directly in the camera (4 GB MicroSD card incl.)
- Alarm function, speaker and microphone integrated