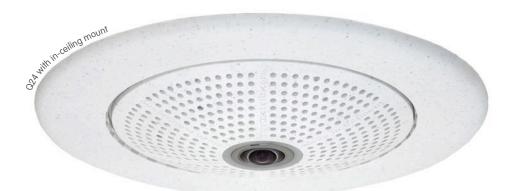

# Allround Easy. Allround Secure.

An elegant, ultra compact and weatherproof IP dome camera. Thanks to the 360° allround view to capture an entire room, a panorama function and a quad view to show images from four different angles simultaneously, the Q24 can be used in all new applications.

### Powerful performance in complete video solutions ...

- Complete panorama view, ideal for access control
- Quad view to show images from four different angles simultaneously
- Digital, continuous zooming and panning
- Robust and maintenance-free, without mechanically moving parts
- Event-controlled, complete room recording directly in the camera (4 GB MicroSD card incl.)
- Alarm function, speaker and microphone integrated